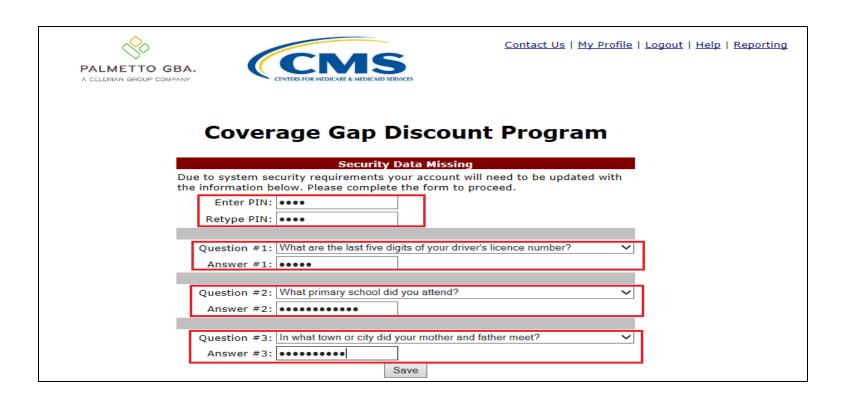

• There has been an additional level of security added to the Portal. All users will be required to answer security questions when logging on for the first time. Additionally, users with Payment Initiation privileges will also need to enter a PIN when signing on.

• For each subsequent sign on, one of the chosen security questions will be randomly chosen.

• The option is also available for the user to change their security information through the functions located under the *My Profile* link.

| PALMETTO GBA. A CELERIAN GROUP COMPANY | CINTERS FOR MEDICARE & MEDICARD MEDICARE |  |  |  |  |  |  |
|----------------------------------------|------------------------------------------|--|--|--|--|--|--|
| Coverage Gap Discount Program          |                                          |  |  |  |  |  |  |
| Logged on as                           |                                          |  |  |  |  |  |  |
| Account Maintenance                    | ce                                       |  |  |  |  |  |  |
|                                        | Change Password                          |  |  |  |  |  |  |
|                                        | Two-Factor Authentication                |  |  |  |  |  |  |
|                                        | Update PIN                               |  |  |  |  |  |  |
|                                        |                                          |  |  |  |  |  |  |
|                                        |                                          |  |  |  |  |  |  |