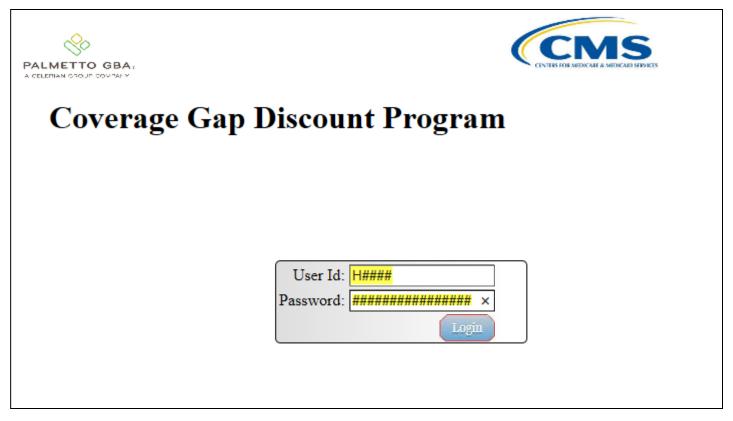

Accessing the
Direct Payment Process

The information entered into the CGDP Portal Login page is the Sponsor credential information currently used to access the CGDP TPA Mailbox.

Once complete, select the Login button to continue to the Home page.

• There has been an additional level of security added to the Portal. All users will be required to answer security questions when logging on for the first time. Additionally, users with Payment Initiation privileges will also need to enter a PIN when signing on.

• For each subsequent sign on, one of the chosen security questions will be randomly chosen.

• The option is also available for the user to change their security information through the functions located under the *My Profile* link.