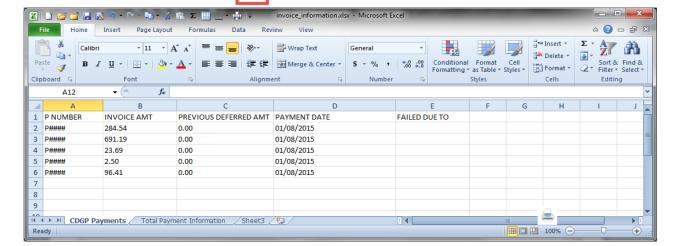

The <u>Next Page</u> icon allows the user to move to the next page of data:

The <u>Prior Page</u> icon allows the user to return to the former page of data, when available:

The <u>Printer</u> icon allows the user to view the data visible on the screen in Microsoft Excel format:

#### CGDP Portal DPP-Sponsors Links (continued)

• The Reporting link provides a readable version of the data/detail report in Microsoft Excel.

| PARENT ORG. ID | CONTRACT | P NUMBER | INVOICE AMOUNT | REPORTING | STATUS DATE | STATUS DESCRIPTION |
|----------------|----------|----------|----------------|-----------|-------------|--------------------|
|                |          |          |                | PERIOD    |             |                    |
| E30            | E30      | P33      | .01            | 201501    | 07/22/2015  | Unpaid             |
| E30            | E30      | P62      | .01            | 201501    | 07/22/2015  | Unpaid             |
| E30            | E30      | P26      | .01            | 201501    | 07/22/2015  | Unpaid             |