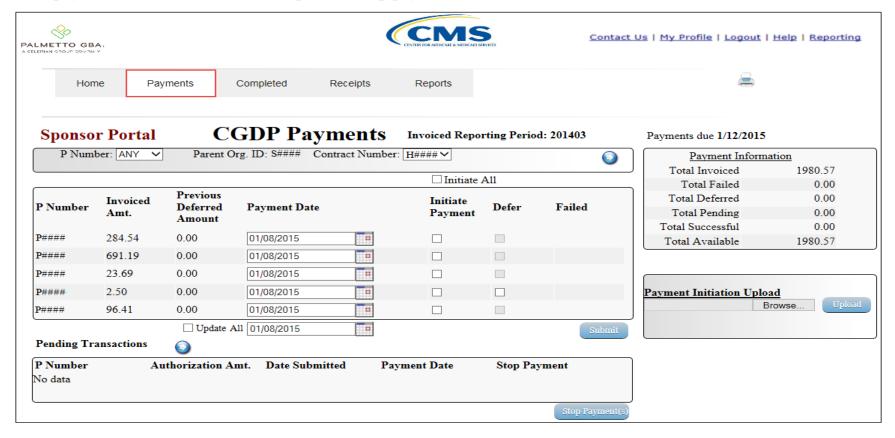

#### CGDP Portal DPP-Sponsors Navigation: Payments Tab

Selecting the **Payments** tab allows the user to review and process payment information for invoice line items by Manufacturer P Number.

On this tab, Sponsors can process invoice line item payment initiations, defer invoice line item payments, create batch payment initiation text files and process stop payments.