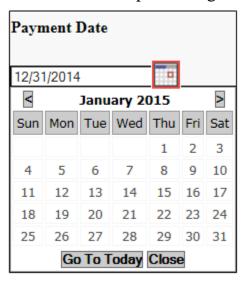

#### CGDP Portal DPP-Sponsors Portal Icons and Links

There are recurring icons and links throughout the CGDP Portal DPP that appear on the functional tabs in the system.

| ICON/LINK   | Definition                                                                                                              |
|-------------|-------------------------------------------------------------------------------------------------------------------------|
|             | <u>Calendar</u> icon provides an expanded calendar that allows users to select future months and dates.                 |
| Contact Us  | Contact Us link provides contact information for the TPA Operations Team                                                |
| <u>Help</u> | <u>Help</u> link provides access to system error codes and descriptions generated during the payment initiation process |
| Logout      | <u>Logout</u> link provides one-click access for logging out of the Web Portal DPP system                               |
| My Profile  | My Profile link provides the ability to enter and review business contact profiles                                      |
|             | Next Page icon provides access to move forward to next page in document                                                 |
|             | <u>Prior Page</u> icon provides access to return to prior page in document, when available                              |
|             | <u>Printer</u> icon provides users with displayed information formatted in a Microsoft Excel file.                      |

#### CGDP Portal DPP-Sponsors Icons

Examples of the <u>Calendar</u> icon, <u>Next Page</u> icon, <u>Prior Page</u> icon and <u>Printer</u> icon are listed below:

The <u>Calendar</u> icon expands to allow the user to select future dates for processing: