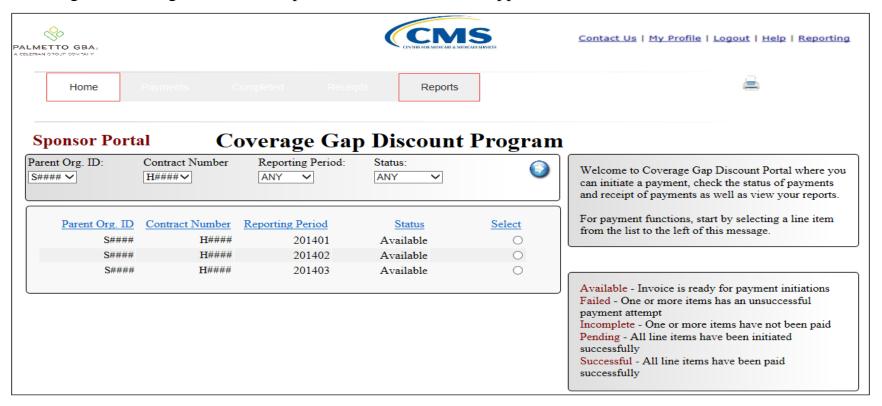

# CGDP Portal DPP-Sponsors Navigation: Home Tab Tabbed Region

The **Home** tab allows Sponsors to access all areas of the CGDP Portal DPP system and begin research to review and work with distributed invoices.

Once login access is granted and completed, the **Home** tab will appear.

The available tabs appearing on the page are the **Home** tab and the **Reports** tab.

# CGDP Portal DPP-Sponsors Navigation: Home Tab Tabbed Region – All Tabs

To access <u>all</u> available functions of the Direct Payment Portal, selection of a distributed invoice must be performed.

In the example presented, a distributed invoice line for the reporting period of 201403 has been selected by populating the radio button in the <u>Select</u> column. This action activates the **Payments** tab, **Completed** tab and **Receipts** tab, as well as keeping the **Home** tab and **Reports** tab available for selection.