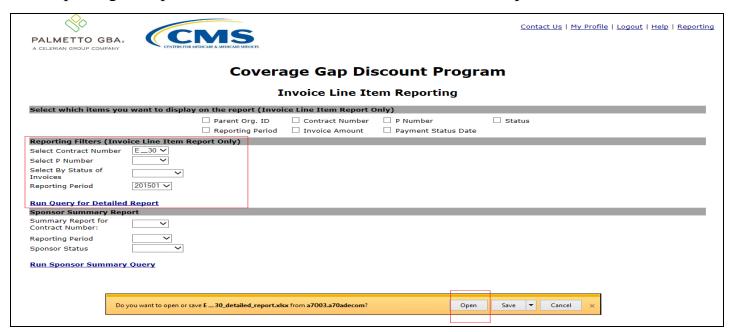

#### CGDP Portal DPP-Sponsors Links (continued)

• The Reporting link provides a readable version of the data/detail report in Microsoft Excel.

| PARENT ORG. ID | CONTRACT | P NUMBER | INVOICE AMOUNT | REPORTING | STATUS DATE | STATUS DESCRIPTION |
|----------------|----------|----------|----------------|-----------|-------------|--------------------|
|                |          |          |                | PERIOD    |             |                    |
| E30            | E30      | P33      | .01            | 201501    | 07/22/2015  | Unpaid             |
| E30            | E30      | P62      | .01            | 201501    | 07/22/2015  | Unpaid             |
| E30            | E30      | P26      | .01            | 201501    | 07/22/2015  | Unpaid             |