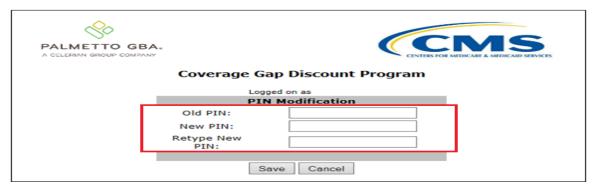

Examples of the *Contact Us* link and the *My Profile* link are listed below:

The <u>Contact Us</u> link provides contact information for the TPA Operations:

The My Profile link allows users to update their password, PIN and security questions