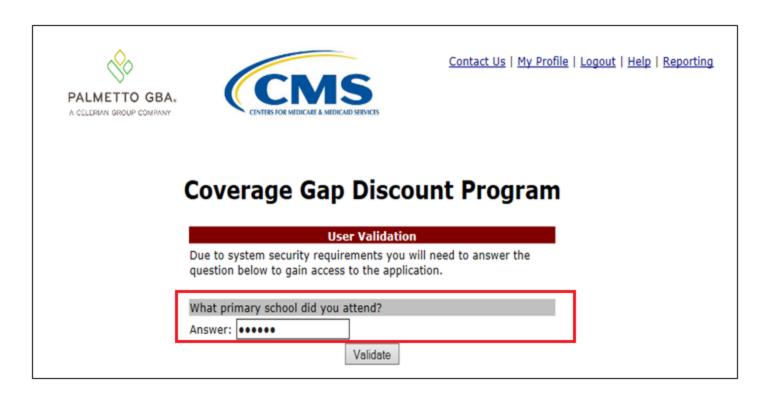

• There has been an additional level of security added to the Portal. All users will be required to answer security questions when logging on for the first time. Additionally, users with Payment Initiation privileges will also need to enter a PIN when signing on.

• For each subsequent sign on, one of the chosen security questions will be randomly chosen.

• The option is also available for the user to change their security information through the functions located under the *My Profile* link.