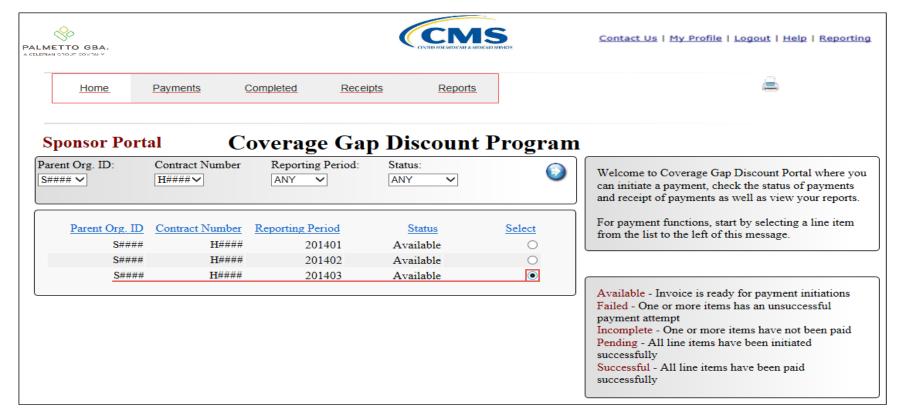

# CGDP Portal DPP-Sponsors Navigation: Home Tab Tabbed Region

The **Home** tab allows Sponsors to access all areas of the CGDP Portal DPP system and begin research to review and work with distributed invoices.

Once login access is granted and completed, the **Home** tab will appear.

The available tabs appearing on the page are the **Home** tab and the **Reports** tab.

# CGDP Portal DPP-Sponsors Navigation: Home Tab Tabbed Region – All Tabs

To access <u>all</u> available functions of the Direct Payment Portal, selection of a distributed invoice must be performed.

In the example presented, a distributed invoice line for the reporting period of 201403 has been selected by populating the radio button in the <u>Select</u> column. This action activates the **Payments** tab, **Completed** tab and **Receipts** tab, as well as keeping the **Home** tab and **Reports** tab available for selection.