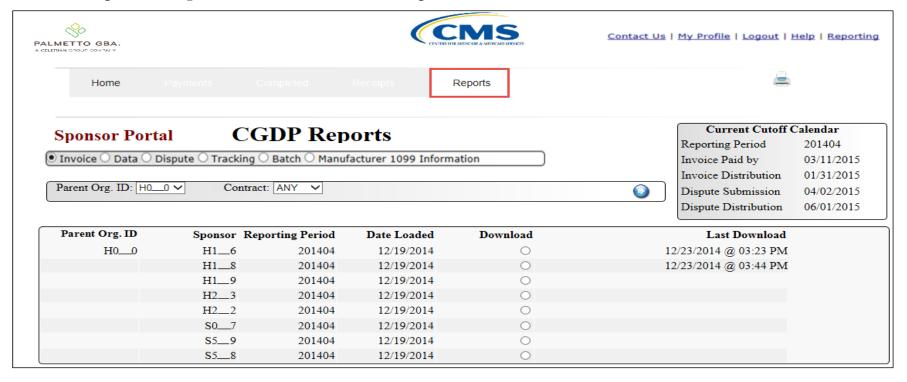

# CGDP Portal DPP-Sponsors Navigation: Reports Tab

Selecting the **Reports** tab allows the user to review or submit six types of invoice reports.

On this tab, Sponsors can select one of six report views which allow the review of the Invoice reports, Data detail reports, Tracking detail reports, submission and review of Dispute requests, review of successful or failed Batch upload files and review Manufacturer 1099 information.

In this example, the **Reports** tab defaults to Invoice reports.

CGDP PORTAL DPP-SPONSOR

A CELERIAN GROUP COMPANY

**Icons and Links** 