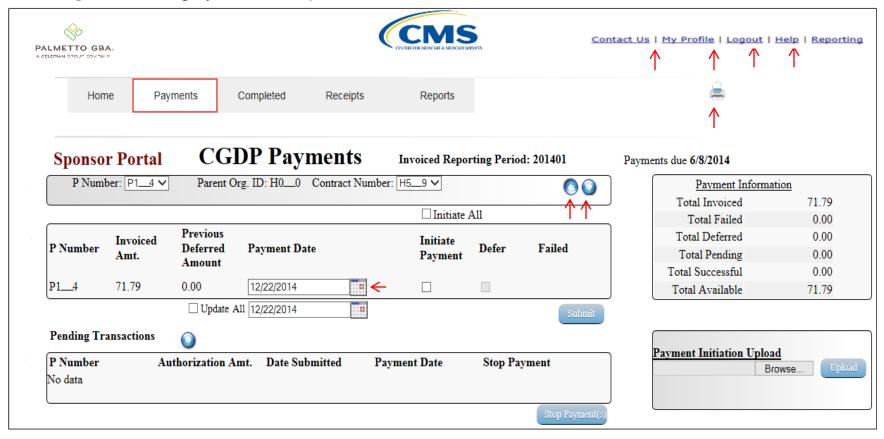

#### CGDP Portal DPP-Sponsors Navigation: Payments Tab

Selecting the **Payments** tab allows the user to review and process payment information for invoice line items by Manufacturer P Number.

On this tab, Sponsors can process invoice line item payment initiations, defer invoice line item payments, create batch payment initiation text files and process stop payments.

#### CGDP Portal DPP-Sponsors Icons and Links Locations

In this example, the <u>Calendar</u>, <u>Next Page</u>, <u>Prior Page</u> and <u>Printer</u> icons and <u>Contact Us</u>, <u>My Profile</u>, <u>Logout</u> and <u>Help</u> links are displayed on the **Payments** tab.