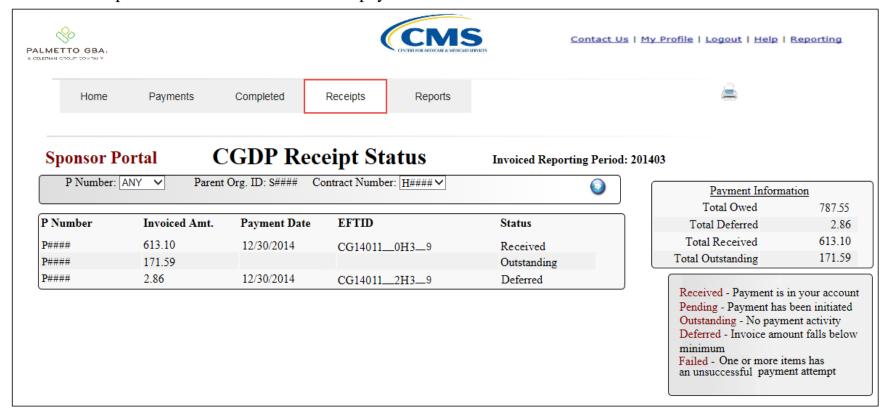

#### CGDP Portal DPP-Sponsors Navigation: Receipts Tab

Selecting the **Receipts** tab allows the user to review invoice line item receipt information for distributed invoice line items due from the Manufacturer by P Number.

On this tab Sponsors can review the status of payments due from Manufacturers.