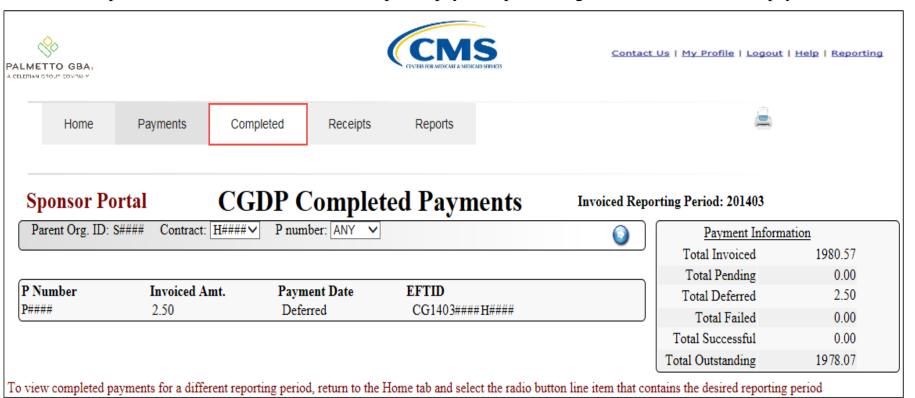

# CGDP Portal DPP-Sponsors Navigation: Completed Payments Tab

Selecting the **Completed** tab allows the user to review completed payment information for invoice line items by Manufacturer P Number.

On this tab Sponsors can review the status of completed payment processing for initiated or deferred payments.